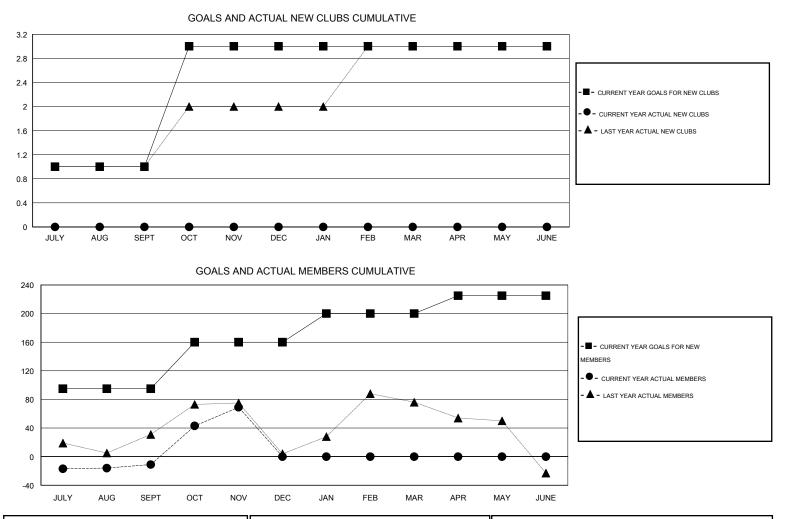

## GMT: Mahesh Pasqual

| Clubs<br>RESULTS FOR 2014-2015 |   |   |   |   | Members<br>RESULTS FOR 2014-2015 |    |    |     |     |
|--------------------------------|---|---|---|---|----------------------------------|----|----|-----|-----|
|                                |   |   |   |   |                                  |    |    |     |     |
| JULY/AUG/SEPT                  | 1 | 0 | 0 | 0 | JULY/AUG/SEPT                    | 95 | 89 | 100 | -11 |
| OCT/NOV/DEC                    | 2 | 0 | 0 | 0 | OCT/NOV/DEC                      | 65 | 99 | 19  | 80  |
| JAN/FEB/MAR                    | 0 | 0 | 0 | 0 | JAN/FEB/MAR                      | 40 | 0  | 0   | 0   |
| APR/MAY/JUNE                   | 0 | 0 | 0 | 0 | APR/MAY/JUNE                     | 25 | 0  | 0   | 0   |

| DROPPED CLUBS: 0 | 41 CLUBS OF 97 ADDED 1 OR MORE | GENDER DISTRIBUTION   |                |     |  |
|------------------|--------------------------------|-----------------------|----------------|-----|--|
|                  | NEW MEMBERS                    | MALE                  | 2,722 (86.99%) |     |  |
| DROPPED MEMBERS  |                                | FEMALE                | 407 (13.01%)   |     |  |
|                  |                                |                       |                |     |  |
| DECEASED 2       | CLICK HERE FOR HEALTH          |                       | -              |     |  |
| CLUB CANCELLED 0 | ASSESSMENT DATA                | FAMILY UNIT MEMBERS   |                | 576 |  |
| OTHER 117        |                                | HEAD OF HOUSEHOLD     |                |     |  |
| TOTAL 119        |                                | NON-HEAD OF HOUSEHOLD |                |     |  |